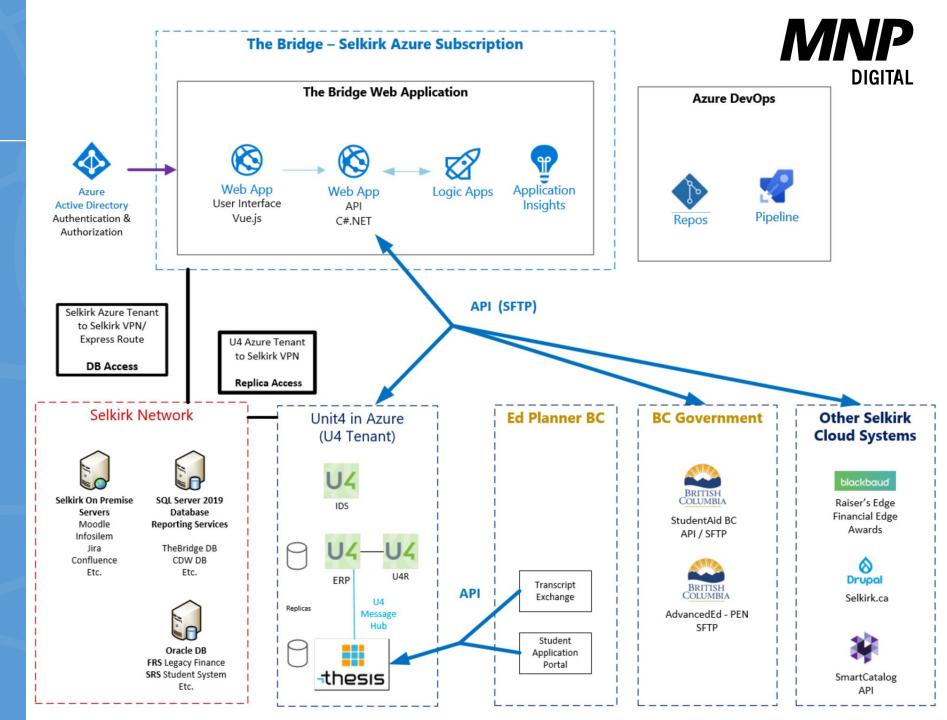

## Architecture

- Inspired by Hub and Spoke Model
- Azure
- API and Real Time Data Access