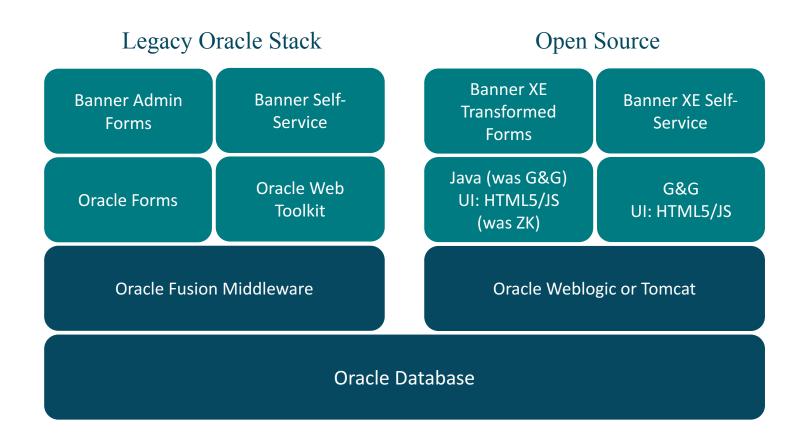

## Conference 2017



# Banner XE Experience at Thompson Rivers University

Ellis Herbert, Deputy Chief Information Officer Austin Wang, Senior DBA & Software Analyst Vera Merkusheva, Software Analyst

## The Evolution: Banner Architecture 8 and 9



## Banner 9 Building Blocks





#### TRU Ellucian Timeline





Visual, Easy to use, Easy to search by CRN, Plan ahead.

• • •

The design of the interface is very user friendly, registration was pretty **fast and organized**.

• • •

It has an appealing look and it is **intuitive to use**.

• • •

The layout of course search schedule and summary being in **one window** really helps **keep things organized**. Hover-over option showing details.

• • •

Layout is very friendly, **easy to navigate**. I was able to search for multiple classes at the same time.

## Student Registration 9 : XE



## Student Profile



## Faculty Grade Entry



## Course Catalog 9 / Application Navigator





Ethos Identity Management