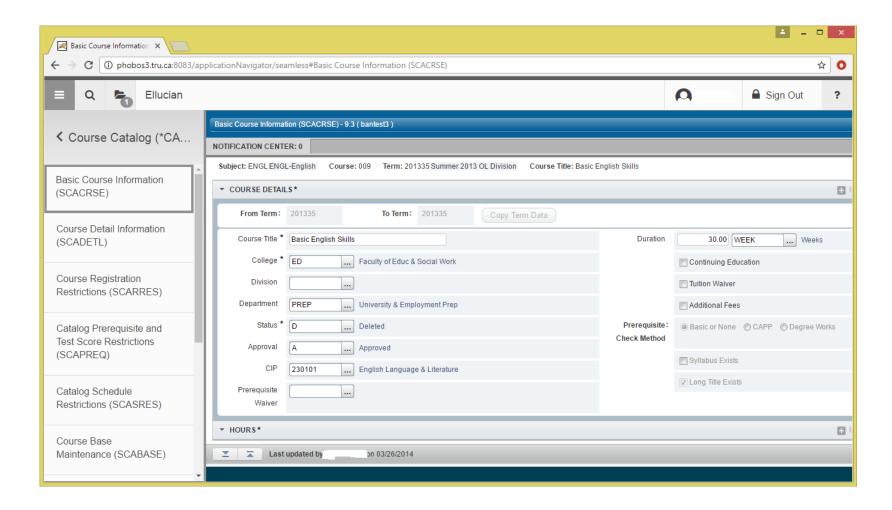

DBA & Software Analyst Vera Merkusheva, Software Analyst

## The Evolution: Banner Architecture 8 and 9



## Banner 9 Building Blocks





#### TRU Ellucian Timeline





Visual, Easy to use, Easy to search by CRN, Plan ahead.

• • •

The design of the interface is very user friendly, registration was pretty **fast and organized**.

• • •

It has an appealing look and it is **intuitive to use**.

• • •

The layout of course search schedule and summary being in **one window** really helps **keep things organized**. Hover-over option showing details.

• • •

Layout is very friendly, **easy to navigate**. I was able to search for multiple classes at the same time.

## Student Registration 9 : XE



## Student Profile



## Faculty Grade Entry



## Course Catalog 9 / Application Navigator





Ethos Identity Management