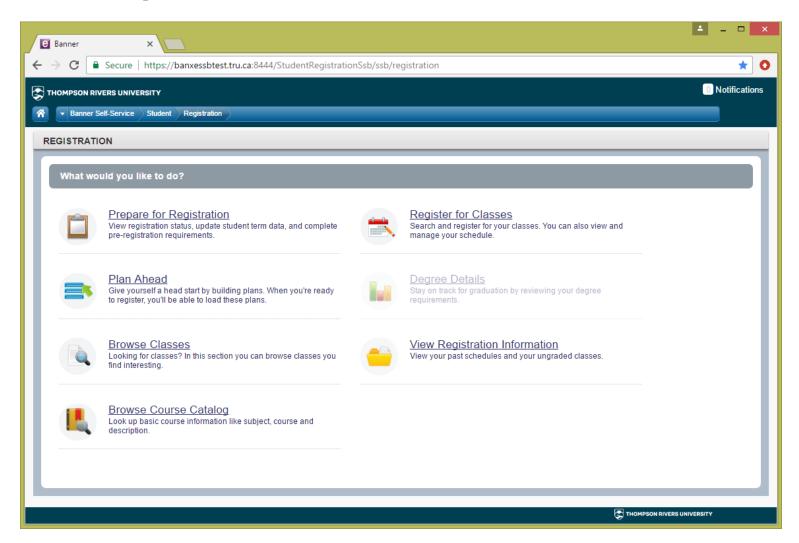

Thompson Rivers University

Ellis Herbert, Deputy Chief Information Officer Austin Wang, Senior DBA & Software Analyst Vera Merkusheva, Software Analyst

## The Evolution: Banner Architecture 8 and 9



## Banner 9 Building Blocks





#### TRU Ellucian Timeline





Visual, Easy to use, Easy to search by CRN, Plan ahead.

• • •

The design of the interface is very user friendly, registration was pretty **fast and organized**.

• • •

It has an appealing look and it is **intuitive to use**.

• • •

The layout of course search schedule and summary being in **one window** really helps **keep things organized**. Hover-over option showing details.

• • •

Layout is very friendly, **easy to navigate**. I was able to search for multiple classes at the same time.

## Student Registration 9 : XE



## Student Profile



## Faculty Grade Entry



## Course Catalog 9 / Application Navigator





Ethos Identity Management