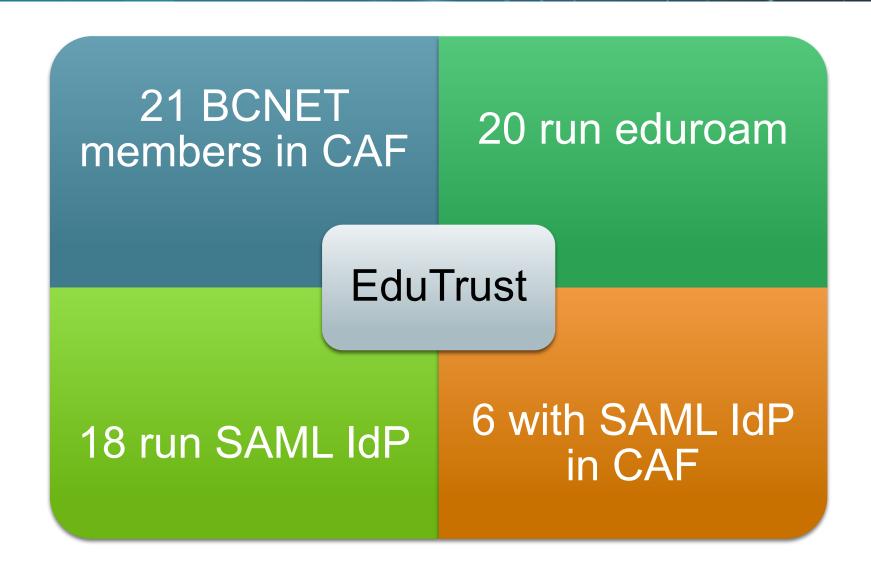

# BC EduTrust Knowledge Café

2018 Update



# uPass Deployment

























# uPass Accomplishment



## eduroam overview



"a federation of RADIUS servers"

## BC EduTrust Goals

Each member joins CAF

Each member offers eduroam wifi service

Each member deploys SAML identity provider

### BC EduTrust Stats



## 2018 Numbers



# Building a Community Group....



### BC EduTrust Federated Services is...



### BC EduTrust Federated Services isn't...

Identity as a Service (IDaaS)

Cloud-based all-member LDAP or Active Directory instance

Hosted fedSSO IDP services (yet...)

Services provided by an external organization

## Separation of Duties



# CAF – Gateway to Services + edugain

Top 10 Federations By Size



| Federations in eduGAII | N (3) |
|------------------------|-------|
| Members                | 51    |
| Voting-only<br>Members | 5     |
| Candidates             | 12    |
| Entities in eduGAIN    | ?     |
| All entities           | 4615  |
| IdPs                   | 2687  |
| SPs                    | 1931  |
| Standalone AAs         | 6     |

## Next steps

#### **BCNET**

- Federate resources
-