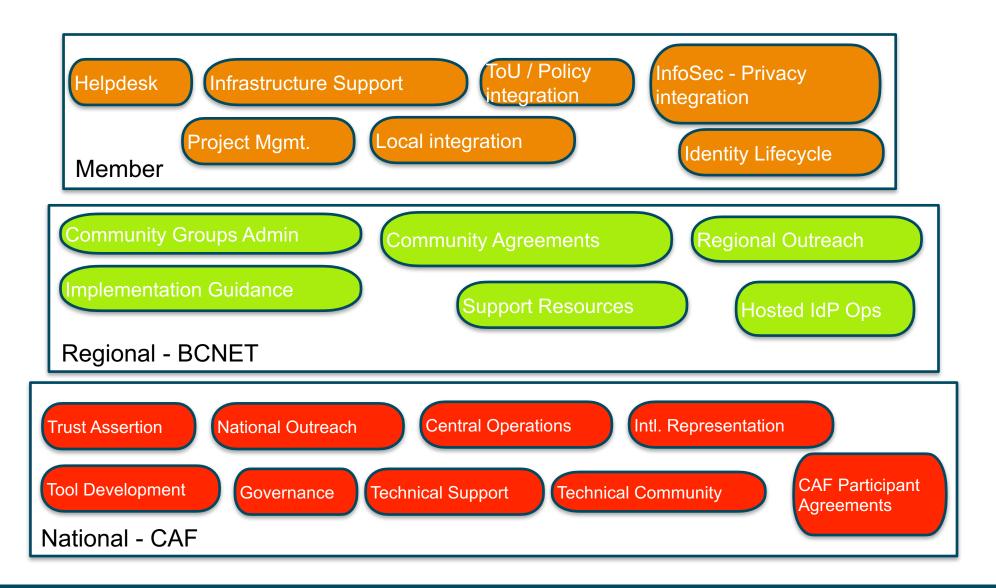

# BC EduTrust Knowledge Café

2018 Update



# uPass Deployment

























# uPass Accomplishment



## eduroam overview



"a federation of RADIUS servers"

## BC EduTrust Goals

Each member joins CAF

Each member offers eduroam wifi service

Each member deploys SAML identity provider

### BC EduTrust Stats



## 2018 Numbers



# Building a Community Group....



### BC EduTrust Federated Services is...



### BC EduTrust Federated Services isn't...

Identity as a Service (IDaaS)

Cloud-based all-member LDAP or Active Directory instance

Hosted fedSSO IDP services (yet...)

Services provided by an external organization

## Separation of Duties



# CAF – Gateway to Services + edugain

Top 10 Federations By Size



| Federations in eduGAII | N (3) |
|------------------------|-------|
| Members                | 51    |
| Voting-only<br>Members | 5     |
| Candidates             | 12    |
| Entities in eduGAIN    | ?     |
| All entities           | 4615  |
| IdPs                   | 2687  |
| SPs                    | 1931  |
| Standalone AAs         | 6     |

## Next steps

#### **BCNET**

- Federate resources
- Eduroam
- SAML IdP

#### Research Services

- Promote R&S entity category
- Collaborate with ComputeCanada

### **Support Members**

- Advise & Assist
- Develop services?