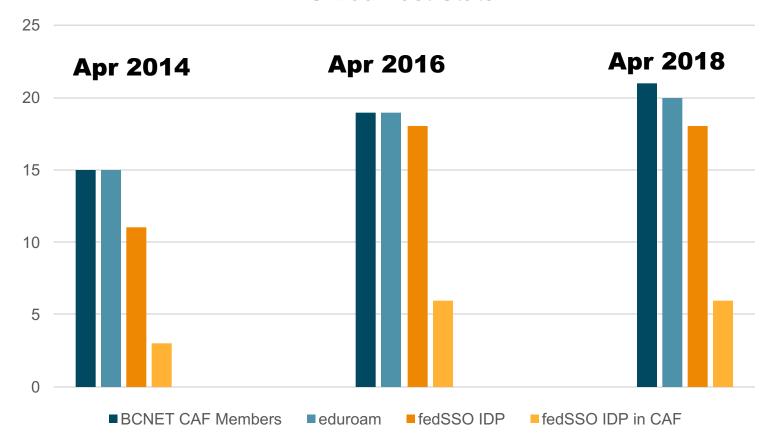

# BC EduTrust Knowledge Café

2018 Update



# uPass Deployment

























# uPass Accomplishment



## eduroam overview



"a federation of RADIUS servers"

## BC EduTrust Goals

Each member joins CAF

Each member offers eduroam wifi service

Each member deploys SAML identity provider

### BC EduTrust Stats



## 2018 Numbers



# Building a Community Group....



### BC EduTrust Federated Services is...



### BC EduTrust Federated Services isn't...

Identity as a Service (IDaaS)

Cloud-based all-member LDAP or Active Directory instance

Hosted fedSSO IDP services (yet...)

Services provided by an external organization

## Separation of Duties



# CAF – Gateway to Services + edugain

Top 10 Federations By Size



| Federations in eduGAII | N (3) |
|------------------------|-------|
| Members                | 51    |
| Voting-only<br>Members | 5     |
| Candidates             | 12    |
| Entities in eduGAIN    | ?     |
| All entities           | 4615  |
| IdPs                   | 2687  |
| SPs                    | 1931  |
| Standalone AAs         | 6     |

## Next steps

#### **BCNET**

- F