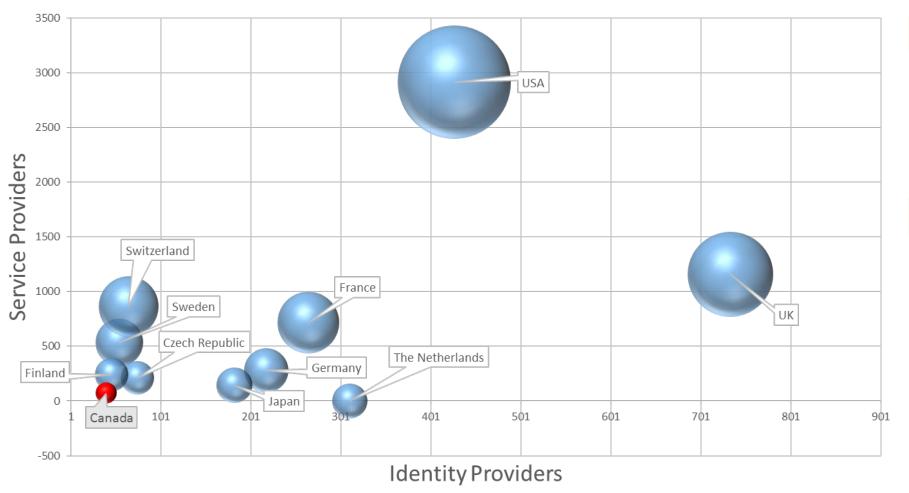

# CAF – Gateway to Services + edugain

Top 10 Federations By Size

| Federations in eduGAII | N (3) |
|------------------------|-------|
| Members                | 51    |
| Voting-only<br>Members | 5     |
| Candidates             | 12    |
| Entities in eduGAIN    | ?     |
| All entities           | 4615  |
| IdPs                   | 2687  |
| SPs                    | 1931  |
| Standalone AAs         | 6     |